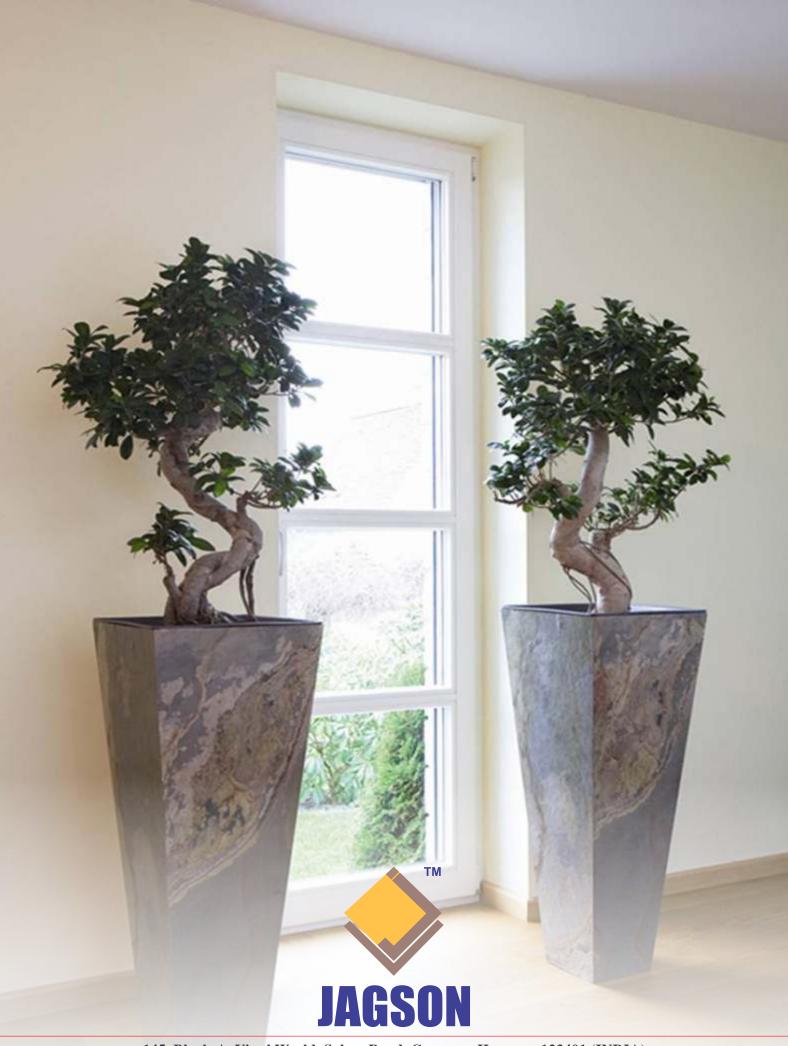

An Exclusive Natural Stone Showroom by Jagson Group

**Exclusive Natural Stone Veneer Collection** 



Real • Durable • Flexible • Thin



#### COPPER





#### **FOREST FIRE**

D RED







#### GOLDEN



#### **I AUTOMN**



#### K MULTI



#### N AUTOMN





#### **OCEAN BLUE**

### OCEAN BLACK



#### PEACOCK MULTI

#### S SHINE







### SILVER GALAXY





#### **ZEERA GREEN**

AUTOMN RUSTIC

















An Exclusive Natural Stone Showroom by Jagson Group









An Exclusive Natural Stone Showroom by Jagson Group









An Exclusive Natural Stone Showroom by Jagson Group





















# Other Applications









### Stone Veneer with backlit











145, Block-A, Vipul World, Sohna Road, Gurgaon, Haryana-123401 (INDIA) E-mail: jagsontiles@gmail.com, info@thestoneuniverse.com Website: www.jagsonindia.com, www.thestoneuniverse.com